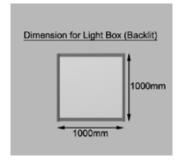

Rental rates quoted hereunder are for the entire duration of the Exhibition.

| Code | Graphic                                                                                                                                                             | Rates in US\$    | Rates in Dhs     | Quantity   | Cost |
|------|---------------------------------------------------------------------------------------------------------------------------------------------------------------------|------------------|------------------|------------|------|
| (A)  | DIGITAL PRINT ON PANEL Dimension of Graphic per Panel (W 950 mm x H 2400 mm)                                                                                        | 200.00           | 736.00           |            |      |
| (B)  | DIGITAL PRINT ON HARD WOODEN WALL Dimension of Graphics on Wooden Wall per Running meter (W 950 mm x H 2400 mm)                                                     | 295.00           | 1083.00          |            |      |
| (C)  | DIGITAL PRINTING ON FOREX Dimension of Graphic on Forex (W 950 mm x H 2400 mm)                                                                                      | 235.00           | 862.00           |            |      |
| (D)  | DIGITAL PRINT ON LIGHT BOX (BACKLIT) Dimension of Graphic for light box (W 950 mm x H 1000 mm)                                                                      | 200.00           | 736.00           |            |      |
| (E)  | BANNER PRINTING ON PVC WITH FRAME<br>Dimension of Graphic on PVC (W 296 mm x H 2400 mm)                                                                             | 450.00           | 1656.00          |            |      |
| (F)  | DIGITAL PRINTING ON FASCIA Dimension for Fascia Name (W 2930 mm x H 300 mm)                                                                                         | 195.00           | 715.00           |            |      |
| (G)  | DIGITAL PRINTING OF LOGO ON FASCIA<br>Dimension for Single Logo (W 963 mm x H 210 mm)                                                                               | 75.00            | 274.00           |            |      |
| (H)  | DIGITAL PRINTING ON LOCKABLE COUNTER Dimension for Digital Printing-Front Area (W 930 mm x H 830 mm) Dimension for Digital Printing-Two Sides (W 430 mm x H 830 mm) | 110.00<br>140.00 | 405.00<br>514.00 |            |      |
| (1)  | DIGITAL PRINTING ON POP UP<br>Dimension for Pop Up (W 4090 mm x H 2290 mm)                                                                                          | 1890.00          | 6955.00          |            |      |
| (J)  | DIGITAL PRINTING ON ROLL UP<br>Dimension for Roll Up (W 850 mm x H 2000 mm)                                                                                         | 270.00           | 994.00           |            |      |
| (K)  | DIGITAL PRINTING FOR FREE STANDING Dimension for Free Standing (W 1000 mm x H 2000 mm)                                                                              | 144.00           | 530.00           |            |      |
|      |                                                                                                                                                                     |                  |                  | Total Cost |      |