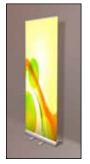

Rental rates quoted hereunder are for the entire duration of the Exhibition.

| Code | Graphic                                                                                                                                                             | Rates in US\$    | Rates in Dhs     | Quantity   | Cost |
|------|---------------------------------------------------------------------------------------------------------------------------------------------------------------------|------------------|------------------|------------|------|
| (A)  | DIGITAL PRINT ON PANEL Dimension of Graphic per Panel (W 950 mm x H 2400 mm)                                                                                        | 200.00           | 736.00           |            |      |
| (B)  | DIGITAL PRINT ON HARD WOODEN WALL Dimension of Graphics on Wooden Wall per Running meter (W 950 mm x H 2400 mm)                                                     | 295.00           | 1083.00          |            |      |
| (C)  | DIGITAL PRINTING ON FOREX Dimension of Graphic on Forex (W 950 mm x H 2400 mm)                                                                                      | 235.00           | 862.00           |            |      |
| (D)  | DIGITAL PRINT ON LIGHT BOX (BACKLIT) Dimension of Graphic for light box (W 950 mm x H 1000 mm)                                                                      | 200.00           | 736.00           |            |      |
| (E)  | BANNER PRINTING ON PVC WITH FRAME<br>Dimension of Graphic on PVC (W 296 mm x H 2400 mm)                                                                             | 450.00           | 1656.00          |            |      |
| (F)  | DIGITAL PRINTING ON FASCIA Dimension for Fascia Name (W 2930 mm x H 300 mm)                                                                                         | 195.00           | 715.00           |            |      |
| (G)  | DIGITAL PRINTING OF LOGO ON FASCIA<br>Dimension for Single Logo (W 963 mm x H 210 mm)                                                                               | 75.00            | 274.00           |            |      |
| (H)  | DIGITAL PRINTING ON LOCKABLE COUNTER Dimension for Digital Printing-Front Area (W 930 mm x H 830 mm) Dimension for Digital Printing-Two Sides (W 430 mm x H 830 mm) | 110.00<br>140.00 | 405.00<br>514.00 |            |      |
| (1)  | DIGITAL PRINTING ON POP UP<br>Dimension for Pop Up (W 4090 mm x H 2290 mm)                                                                                          | 1890.00          | 6955.00          |            |      |
| (J)  | DIGITAL PRINTING ON ROLL UP<br>Dimension for Roll Up (W 850 mm x H 2000 mm)                                                                                         | 270.00           | 994.00           |            |      |
| (K)  | DIGITAL PRINTING FOR FREE STANDING Dimension for Free Standing (W 1000 mm x H 2000 mm)                                                                              | 144.00           | 530.00           |            |      |
|      |                                                                                                                                                                     |                  |                  | Total Cost |      |

(J) DIGITAL PRINTING ON ROLL UP

(K) DIGITAL PRINTING FOR FREE STANDING