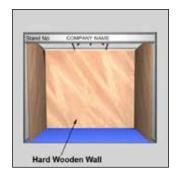

Rental rates quoted hereunder are for the entire duration of the Exhibition.

| Code | Graphic                                                                                                                                                             | Rates in US\$    | Rates in Dhs     | Quantity   | Cost |
|------|---------------------------------------------------------------------------------------------------------------------------------------------------------------------|------------------|------------------|------------|------|
| (A)  | DIGITAL PRINT ON PANEL Dimension of Graphic per Panel (W 950 mm x H 2400 mm)                                                                                        | 200.00           | 736.00           |            |      |
| (B)  | DIGITAL PRINT ON HARD WOODEN WALL Dimension of Graphics on Wooden Wall per Running meter (W 950 mm x H 2400 mm)                                                     | 295.00           | 1083.00          |            |      |
| (C)  | DIGITAL PRINTING ON FOREX Dimension of Graphic on Forex (W 950 mm x H 2400 mm)                                                                                      | 235.00           | 862.00           |            |      |
| (D)  | DIGITAL PRINT ON LIGHT BOX (BACKLIT) Dimension of Graphic for light box (W 950 mm x H 1000 mm)                                                                      | 200.00           | 736.00           |            |      |
| (E)  | BANNER PRINTING ON PVC WITH FRAME<br>Dimension of Graphic on PVC (W 296 mm x H 2400 mm)                                                                             | 450.00           | 1656.00          |            |      |
| (F)  | DIGITAL PRINTING ON FASCIA Dimension for Fascia Name (W 2930 mm x H 300 mm)                                                                                         | 195.00           | 715.00           |            |      |
| (G)  | DIGITAL PRINTING OF LOGO ON FASCIA<br>Dimension for Single Logo (W 963 mm x H 210 mm)                                                                               | 75.00            | 274.00           |            |      |
| (H)  | DIGITAL PRINTING ON LOCKABLE COUNTER Dimension for Digital Printing-Front Area (W 930 mm x H 830 mm) Dimension for Digital Printing-Two Sides (W 430 mm x H 830 mm) | 110.00<br>140.00 | 405.00<br>514.00 |            |      |
| (1)  | DIGITAL PRINTING ON POP UP<br>Dimension for Pop Up (W 4090 mm x H 2290 mm)                                                                                          | 1890.00          | 6955.00          |            |      |
| (J)  | DIGITAL PRINTING ON ROLL UP<br>Dimension for Roll Up (W 850 mm x H 2000 mm)                                                                                         | 270.00           | 994.00           |            |      |
| (K)  | DIGITAL PRINTING FOR FREE STANDING Dimension for Free Standing (W 1000 mm x H 2000 mm)                                                                              | 144.00           | 530.00           |            |      |
|      |                                                                                                                                                                     |                  |                  | Total Cost |      |