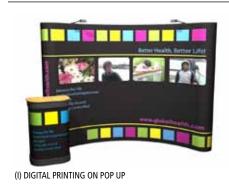

Rental rates quoted hereunder are for the entire duration of the Exhibition.

| Code | Graphic                                                                                                                                                             | Rates in US\$    | Rates in Dhs     | Quantity   | Cost |
|------|---------------------------------------------------------------------------------------------------------------------------------------------------------------------|------------------|------------------|------------|------|
| (A)  | DIGITAL PRINT ON PANEL Dimension of Graphic per Panel (W 950 mm x H 2400 mm)                                                                                        | 200.00           | 736.00           |            |      |
| (B)  | DIGITAL PRINT ON HARD WOODEN WALL Dimension of Graphics on Wooden Wall per Running meter (W 950 mm x H 2400 mm)                                                     | 295.00           | 1083.00          |            |      |
| (C)  | DIGITAL PRINTING ON FOREX Dimension of Graphic on Forex (W 950 mm x H 2400 mm)                                                                                      | 235.00           | 862.00           |            |      |
| (D)  | DIGITAL PRINT ON LIGHT BOX (BACKLIT) Dimension of Graphic for light box (W 950 mm x H 1000 mm)                                                                      | 200.00           | 736.00           |            |      |
| (E)  | BANNER PRINTING ON PVC WITH FRAME<br>Dimension of Graphic on PVC (W 296 mm x H 2400 mm)                                                                             | 450.00           | 1656.00          |            |      |
| (F)  | DIGITAL PRINTING ON FASCIA Dimension for Fascia Name (W 2930 mm x H 300 mm)                                                                                         | 195.00           | 715.00           |            |      |
| (G)  | DIGITAL PRINTING OF LOGO ON FASCIA<br>Dimension for Single Logo (W 963 mm x H 210 mm)                                                                               | 75.00            | 274.00           |            |      |
| (H)  | DIGITAL PRINTING ON LOCKABLE COUNTER Dimension for Digital Printing-Front Area (W 930 mm x H 830 mm) Dimension for Digital Printing-Two Sides (W 430 mm x H 830 mm) | 110.00<br>140.00 | 405.00<br>514.00 |            |      |
| (1)  | DIGITAL PRINTING ON POP UP<br>Dimension for Pop Up (W 4090 mm x H 2290 mm)                                                                                          | 1890.00          | 6955.00          |            |      |
| (J)  | DIGITAL PRINTING ON ROLL UP<br>Dimension for Roll Up (W 850 mm x H 2000 mm)                                                                                         | 270.00           | 994.00           |            |      |
| (K)  | DIGITAL PRINTING FOR FREE STANDING Dimension for Free Standing (W 1000 mm x H 2000 mm)                                                                              | 144.00           | 530.00           |            |      |
|      |                                                                                                                                                                     |                  |                  | Total Cost |      |