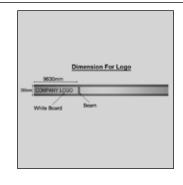

Rental rates quoted hereunder are for the entire duration of the Exhibition.

| Code | Graphic                                                                                                                                                             | Rates in US\$    | Rates in Dhs     | Quantity   | Cost |
|------|---------------------------------------------------------------------------------------------------------------------------------------------------------------------|------------------|------------------|------------|------|
| (A)  | DIGITAL PRINT ON PANEL Dimension of Graphic per Panel (W 950 mm x H 2400 mm)                                                                                        | 200.00           | 736.00           |            |      |
| (B)  | DIGITAL PRINT ON HARD WOODEN WALL Dimension of Graphics on Wooden Wall per Running meter (W 950 mm x H 2400 mm)                                                     | 295.00           | 1083.00          |            |      |
| (C)  | DIGITAL PRINTING ON FOREX Dimension of Graphic on Forex (W 950 mm x H 2400 mm)                                                                                      | 235.00           | 862.00           |            |      |
| (D)  | DIGITAL PRINT ON LIGHT BOX (BACKLIT) Dimension of Graphic for light box (W 950 mm x H 1000 mm)                                                                      | 200.00           | 736.00           |            |      |
| (E)  | BANNER PRINTING ON PVC WITH FRAME<br>Dimension of Graphic on PVC (W 296 mm x H 2400 mm)                                                                             | 450.00           | 1656.00          |            |      |
| (F)  | DIGITAL PRINTING ON FASCIA Dimension for Fascia Name (W 2930 mm x H 300 mm)                                                                                         | 195.00           | 715.00           |            |      |
| (G)  | DIGITAL PRINTING OF LOGO ON FASCIA<br>Dimension for Single Logo (W 963 mm x H 210 mm)                                                                               | 75.00            | 274.00           |            |      |
| (H)  | DIGITAL PRINTING ON LOCKABLE COUNTER Dimension for Digital Printing-Front Area (W 930 mm x H 830 mm) Dimension for Digital Printing-Two Sides (W 430 mm x H 830 mm) | 110.00<br>140.00 | 405.00<br>514.00 |            |      |
| (1)  | DIGITAL PRINTING ON POP UP<br>Dimension for Pop Up (W 4090 mm x H 2290 mm)                                                                                          | 1890.00          | 6955.00          |            |      |
| (J)  | DIGITAL PRINTING ON ROLL UP<br>Dimension for Roll Up (W 850 mm x H 2000 mm)                                                                                         | 270.00           | 994.00           |            |      |
| (K)  | DIGITAL PRINTING FOR FREE STANDING Dimension for Free Standing (W 1000 mm x H 2000 mm)                                                                              | 144.00           | 530.00           |            |      |
|      |                                                                                                                                                                     |                  |                  | Total Cost |      |