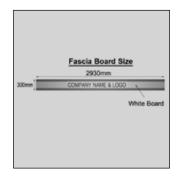

Rental rates quoted hereunder are for the entire duration of the Exhibition.

| Code | Graphic                                                                                                                                                             | Rates in US\$    | Rates in Dhs     | Quantity   | Cost |
|------|---------------------------------------------------------------------------------------------------------------------------------------------------------------------|------------------|------------------|------------|------|
| (A)  | DIGITAL PRINT ON PANEL Dimension of Graphic per Panel (W 950 mm x H 2400 mm)                                                                                        | 200.00           | 736.00           |            |      |
| (B)  | DIGITAL PRINT ON HARD WOODEN WALL Dimension of Graphics on Wooden Wall per Running meter (W 950 mm x H 2400 mm)                                                     | 295.00           | 1083.00          |            |      |
| (C)  | DIGITAL PRINTING ON FOREX Dimension of Graphic on Forex (W 950 mm x H 2400 mm)                                                                                      | 235.00           | 862.00           |            |      |
| (D)  | DIGITAL PRINT ON LIGHT BOX (BACKLIT) Dimension of Graphic for light box (W 950 mm x H 1000 mm)                                                                      | 200.00           | 736.00           |            |      |
| (E)  | BANNER PRINTING ON PVC WITH FRAME<br>Dimension of Graphic on PVC (W 296 mm x H 2400 mm)                                                                             | 450.00           | 1656.00          |            |      |
| (F)  | DIGITAL PRINTING ON FASCIA Dimension for Fascia Name (W 2930 mm x H 300 mm)                                                                                         | 195.00           | 715.00           |            |      |
| (G)  | DIGITAL PRINTING OF LOGO ON FASCIA<br>Dimension for Single Logo (W 963 mm x H 210 mm)                                                                               | 75.00            | 274.00           |            |      |
| (H)  | DIGITAL PRINTING ON LOCKABLE COUNTER Dimension for Digital Printing-Front Area (W 930 mm x H 830 mm) Dimension for Digital Printing-Two Sides (W 430 mm x H 830 mm) | 110.00<br>140.00 | 405.00<br>514.00 |            |      |
| (1)  | DIGITAL PRINTING ON POP UP<br>Dimension for Pop Up (W 4090 mm x H 2290 mm)                                                                                          | 1890.00          | 6955.00          |            |      |
| (J)  | DIGITAL PRINTING ON ROLL UP<br>Dimension for Roll Up (W 850 mm x H 2000 mm)                                                                                         | 270.00           | 994.00           |            |      |
| (K)  | DIGITAL PRINTING FOR FREE STANDING Dimension for Free Standing (W 1000 mm x H 2000 mm)                                                                              | 144.00           | 530.00           |            |      |
|      |                                                                                                                                                                     |                  |                  | Total Cost |      |

Return To: Exhibitions & more

P. O. Box 50162, Dubai, UAE, Tel: +971 4 3406888 Fax: +971 4 3403608

(F) DIGITAL PRINTING ON FASCIA

(G) DIGITAL PRINTING OF LOGO ON FASCIA

(H) DIGITAL PRINTING ON LOCKABLE COUNTER