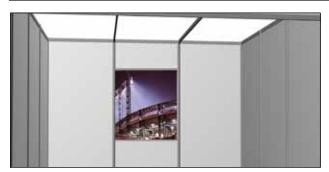

(A) DIGITAL PRINT ON PANEL

(B) DIGITAL PRINT ON HARD WOODEN WALL

(C) DIGITAL PRINTING ON FOREX

(D) DIGITAL PRINT ON LIGHT BOX (BACKLIT)

(E) BANNER PRINTING ON PVC WITH WOODEN FRAME (1) Wooden Frame on PVC Banner