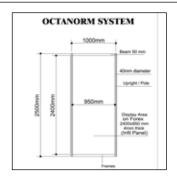

Rental rates quoted hereunder are for the entire duration of the Exhibition.

| Code | Graphic                                                                                                                                                             | Rates in US\$    | Rates in Dhs     | Quantity   | Cost |
|------|---------------------------------------------------------------------------------------------------------------------------------------------------------------------|------------------|------------------|------------|------|
| (A)  | DIGITAL PRINT ON PANEL Dimension of Graphic per Panel (W 950 mm x H 2400 mm)                                                                                        | 200.00           | 736.00           |            |      |
| (B)  | DIGITAL PRINT ON HARD WOODEN WALL Dimension of Graphics on Wooden Wall per Running meter (W 950 mm x H 2400 mm)                                                     | 295.00           | 1083.00          |            |      |
| (C)  | DIGITAL PRINTING ON FOREX Dimension of Graphic on Forex (W 950 mm x H 2400 mm)                                                                                      | 235.00           | 862.00           |            |      |
| (D)  | DIGITAL PRINT ON LIGHT BOX (BACKLIT) Dimension of Graphic for light box (W 950 mm x H 1000 mm)                                                                      | 200.00           | 736.00           |            |      |
| (E)  | BANNER PRINTING ON PVC WITH FRAME<br>Dimension of Graphic on PVC (W 296 mm x H 2400 mm)                                                                             | 450.00           | 1656.00          |            |      |
| (F)  | DIGITAL PRINTING ON FASCIA Dimension for Fascia Name (W 2930 mm x H 300 mm)                                                                                         | 195.00           | 715.00           |            |      |
| (G)  | DIGITAL PRINTING OF LOGO ON FASCIA<br>Dimension for Single Logo (W 963 mm x H 210 mm)                                                                               | 75.00            | 274.00           |            |      |
| (H)  | DIGITAL PRINTING ON LOCKABLE COUNTER Dimension for Digital Printing-Front Area (W 930 mm x H 830 mm) Dimension for Digital Printing-Two Sides (W 430 mm x H 830 mm) | 110.00<br>140.00 | 405.00<br>514.00 |            |      |
| (1)  | DIGITAL PRINTING ON POP UP<br>Dimension for Pop Up (W 4090 mm x H 2290 mm)                                                                                          | 1890.00          | 6955.00          |            |      |
| (J)  | DIGITAL PRINTING ON ROLL UP<br>Dimension for Roll Up (W 850 mm x H 2000 mm)                                                                                         | 270.00           | 994.00           |            |      |
| (K)  | DIGITAL PRINTING FOR FREE STANDING Dimension for Free Standing (W 1000 mm x H 2000 mm)                                                                              | 144.00           | 530.00           |            |      |
|      |                                                                                                                                                                     |                  |                  | Total Cost |      |